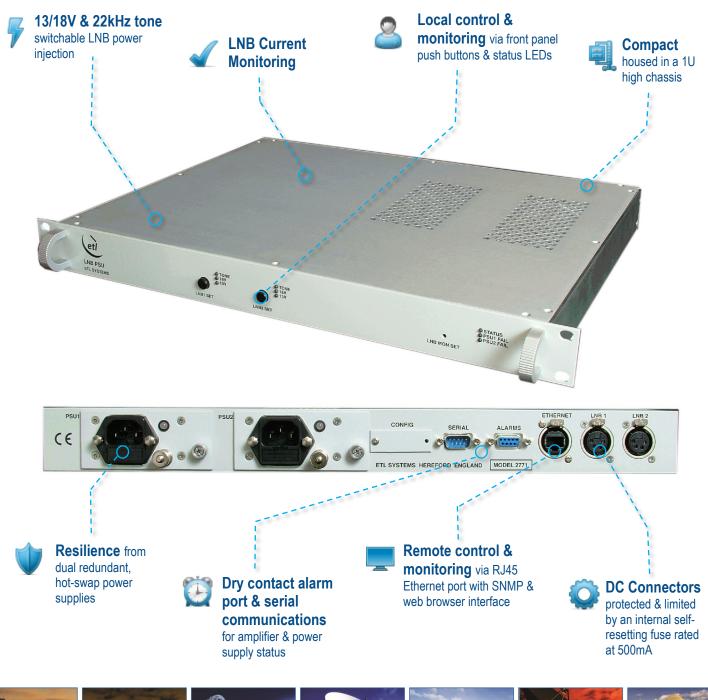

## **2 port LNB Power Supply** with switchable 13/18V & 22KHz tone & current monitoring

Typical applications: • Satellite teleports between satellite modems & LNB'S

www.etlsystems.com

## Technical specifications and operating parameters

| RF Parameters  |                      |  |
|----------------|----------------------|--|
| Capacity       | 2 port               |  |
| Tone Injection | 22KHz nominal ± 0.5V |  |

| System Control     |                                                                                |  |
|--------------------|--------------------------------------------------------------------------------|--|
| Display            | Front Panel LED's for Power, PSU & LNB status                                  |  |
| Current Monitoring | Current for each LNB monitored & reported via Serial (RS232/422/485) port      |  |
| Local Control      | Via front panel push buttons to select 13/18V & 22KHz Tone                     |  |
| Remote Control     | Via RS232/485 serial port and RJ45 Ethemet port, SNMP & Web browser interface. |  |
| Alarms             | Dry contact (D-type) for low/high LNB current & PSU failure                    |  |

| Power        |                           |                          |  |
|--------------|---------------------------|--------------------------|--|
| AC Power     | 85-264Vac 50/60Hz         | Fused 2A                 |  |
| LNB Power    | 13/18V nominal switchable | 330mA, fused & monitored |  |
| PSU          | Dual redundant            |                          |  |
| Hot-swap PSU | Yes                       |                          |  |

| Physical          |                                 |  |
|-------------------|---------------------------------|--|
| Output Connectors | 4 pin female XLR                |  |
| Dimensions        | 1U high x 500mm deep x 19" wide |  |
| Weight            | 4 kg                            |  |
| Colour            | White 00-E-55 semi-gloss        |  |